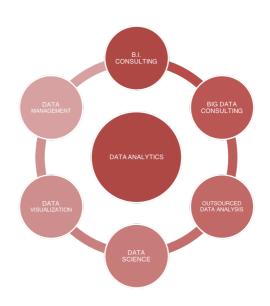

#### Data Analytics Services

We provide analytics solutions that leverages artificial intelligence to convert data into actionable insights enhancing our customers' business value. Our services improve time per insight and also optimizes cost per insight with a design thinking approach, data engineering and automation.